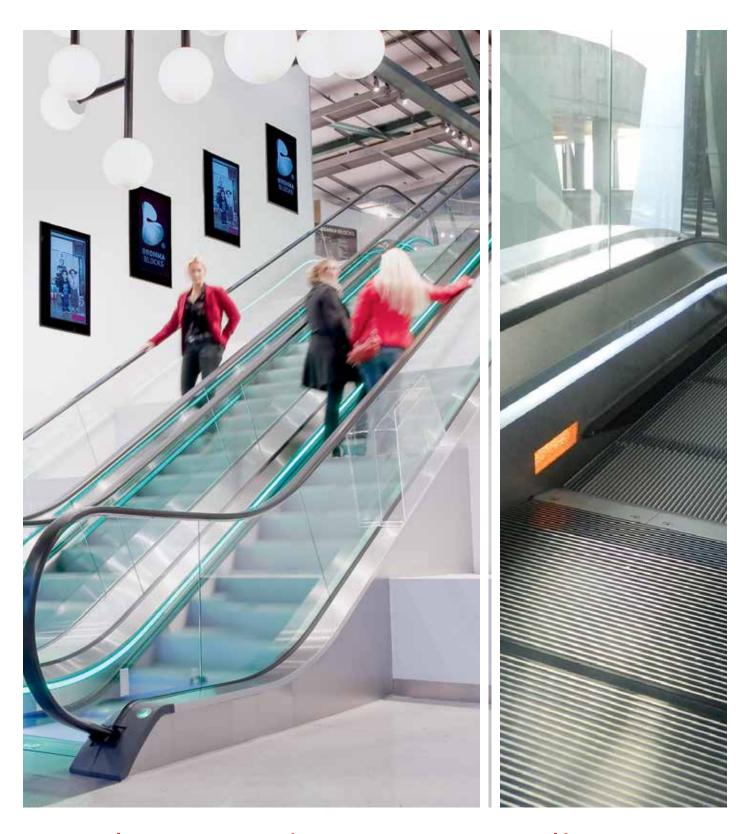

Escalator and Moving Walk LED Skirt Lighting

## Combining energy efficient solutions and passenger comfort.

LED lighting offers an energy efficient solution to skirt lighting whereby reducing maintenance cost and power consumption whilst maintaining an aesthetically pleasing environment.

## Safety

LED lighting operates at low voltages and can be completely water proof.

They are durable in design and are unlikely to break easily with impact damage which with traditional forms of skirt lighting may leave sharp glass particles exposed around the escalator or moving walk skirting and step pallets.