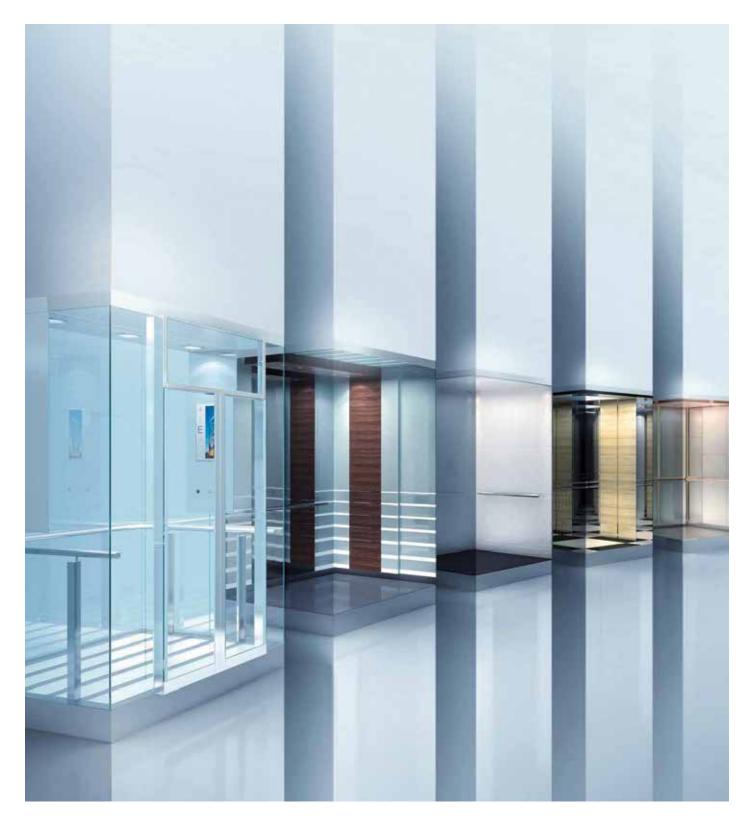

## Schindler Elevator Interiors. Distinctive Lift Cars for today's world.

Llft car remodeling is a great way to add value to any building. If you are a building owner or manager, Schindler can help design a lift car that will fit your style and budget. Choose from an almost limitless selection and combination of surface materials, lighting and hardware.

#### Wall Panels

Schindler can provide a wide range of wall panels to suit your building including painted glass, timber, laminates and a range of stainless steel finishes. Create the look and feel you like by combining colours and materials with mirrors and fixtures to achieve the ambiance that fits your building and budget.

#### Ceilings

The right ceiling can dramatically affect the appearance of a lift car interior. Schindler can provide a range of ceilings in many types of material with a selection of lighting variations to enhance the lift aesthetics whilst optimising energy consumption and maintenance costs.