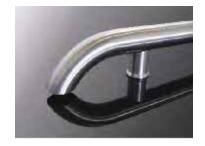

### Handrails

Handrails are through-bolted, making Schindler elevator handrails among the most secure in the industry. Full consideration is taken to ensure compliance with local disability requirements. Standard handrails have returned ends for added safety and durability, and set screws for access. Handrails are available in a range of materials including satin stainless steel, satin bronze, mirror stainless steel and timber.