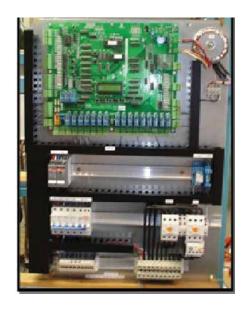

## How it works

Schindler provides you with a high quality and dependable controller system which utilises microprocessor technology to bring you a superior and efficient controller system. It is specifically designed for hydraulic elevators and is based on advanced computer and communications technology together with flexible software design.