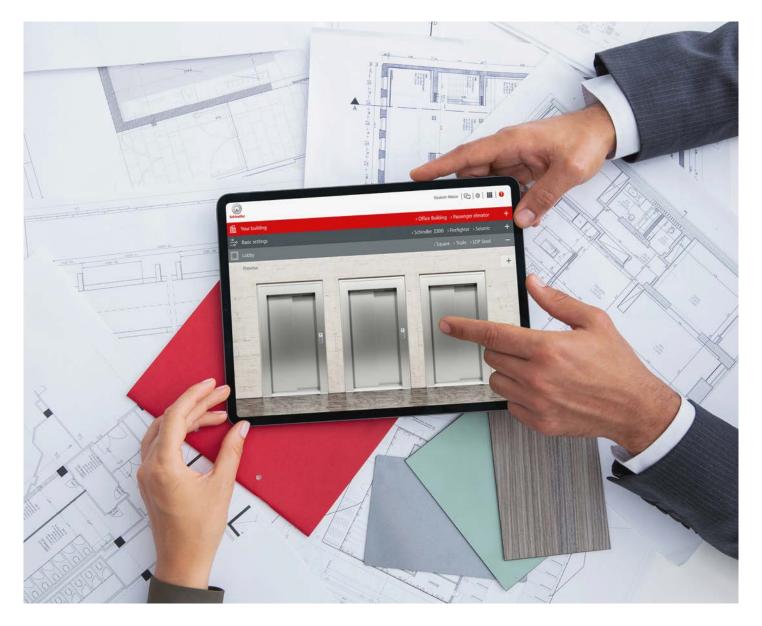

## Schindler Plan & Design tool Design your elevator layout in minutes

Our easy-to-use online planning tool makes it simple to find the right vertical transportation setup for your building. The Schindler Plan & Design tool helps you to prepare specifications in the early stages of your building's project lifecycle.

With just a few clicks, the Schindler Plan & Design tool can provide a comprehensive product specification and detailed layout drawings. Simply download the data straight into your project design in DWG or PDF formats.

The solution can be integrated with Building Information Modelling standards, and our Project Cloud makes it easy for you to share your projects with us.

Schindler Lifts Australia Pty. Ltd.

T: 1300 WE ELEVATE (1300 933 538) | E: schindlersales@au.schindler.com | W: www.schindler.com