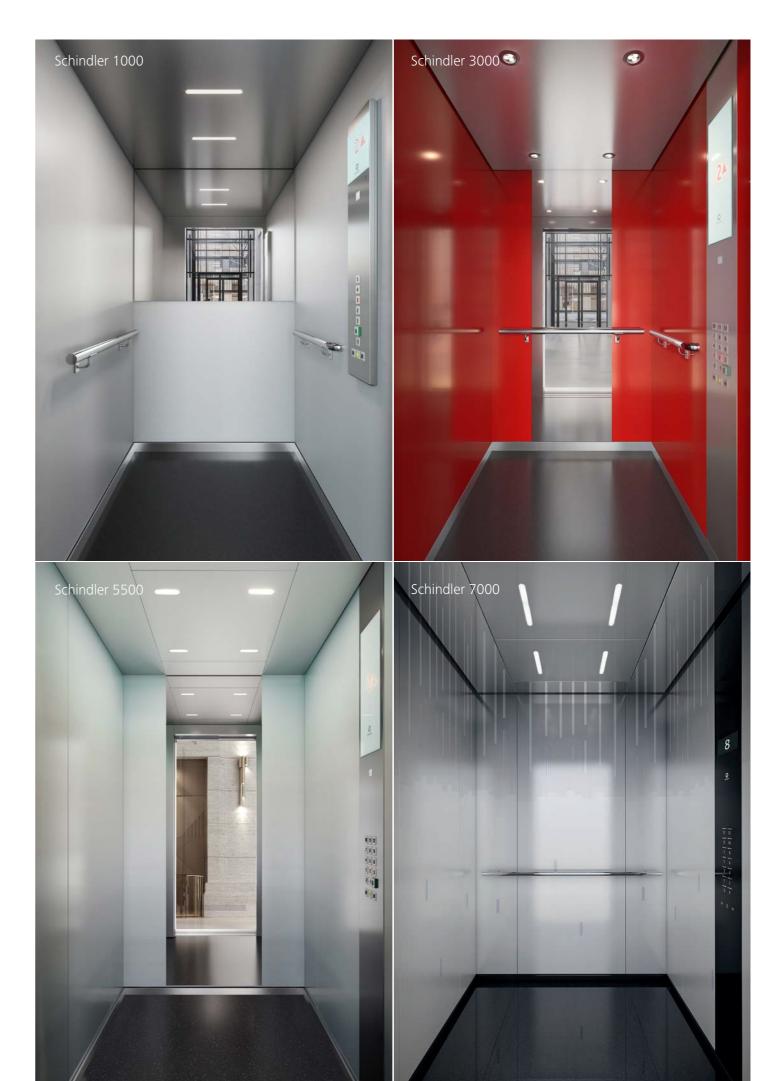

#### Schindler 1000

Our passenger elevator for low-rise office buildings with an excellent value for money

| Capacity      | 320 - 1000 kg                                                                       |
|---------------|-------------------------------------------------------------------------------------|
| Travel height | Up to 12 m                                                                          |
| Stops         | Max 5 stops                                                                         |
| Speed         | 1.0 m/s                                                                             |
| Drive system  | Machine room-less, frequency controlled, eco-friendly regenerative drive technology |
|               |                                                                                     |

#### Schindler 3000

Our all-rounder passenger elevator with outstanding flexibility for low-to mid-rise office buildings

| Capacity      | 630 - 1179 kg                                                                       |
|---------------|-------------------------------------------------------------------------------------|
| Travel height | Up to 70 m                                                                          |
| Stops         | Max 24 stops                                                                        |
| Speed         | 1.0 - 1.75 m/s                                                                      |
| Drive system  | Machine room-less, frequency controlled, eco-friendly regenerative drive technology |

#### Schindler 5500

Our passenger elevator for office buildings with high performance and unique design flexibility

| Capacity      | 675 - 2600 kg                                             |  |
|---------------|-----------------------------------------------------------|--|
| Travel height | Up to 150 m                                               |  |
| Stops         | Max 50 stops                                              |  |
| Speed         | 1.0 - 3.0 m/s                                             |  |
| Drive system  | Machine room-less solution, eco-friendly gearless machine |  |

#### Schindler 7000

Our smartest solution for high-rise office buildings

| Capacity      | 1275 - 5000 kg                                       |
|---------------|------------------------------------------------------|
| Travel height | Up to 500 m                                          |
| Stops         | Max 150 stops                                        |
| Speed         | 2.5 - 10.0 m/s                                       |
| Drive system  | Machine room solution, eco-friendly gearless machine |