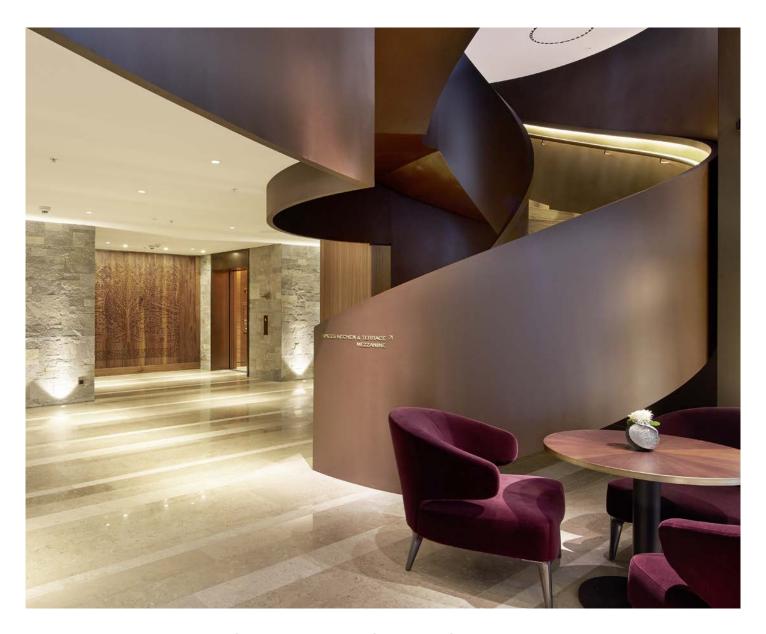

# First-class mobility for business or holiday guests

Our elevators and escalators deliver guests to their rooms guietly, efficiently and comfortably, and can be designed flexibly to form a valuable complement to your hotel's interior design.

Seamless, comfortable mobility. Designed to meet Swiss standards of precision, Schindler hotel elevators ensure a swift, reliable and informative ride for guests, to their room, reception or any in-hotel facility. The journey to excellence begins with initial layout planning and selecting the right product combination. Exclusive engineering provides smooth, quiet operation for the most comfortable rider experience.

Matching design. Pre-specified or fully-customised designs to complement your hotel's architecture.

**Durable interior.** We fit robust designer interiors, and our doors are engineered for high-frequency opening