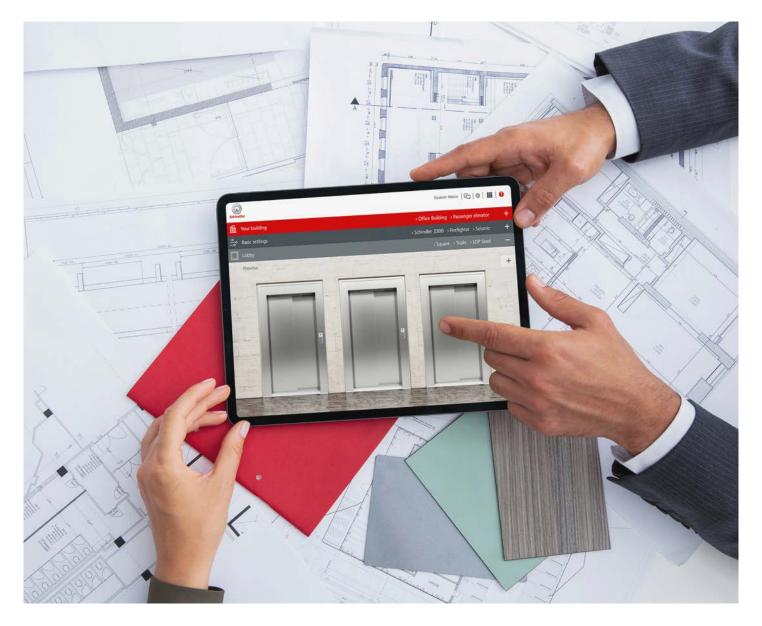

# Schindler Plan & Design tool Design your elevator layout in minutes

Our easy-to-use online planning tool makes it simple to find the right vertical transportation setup for your building. The Schindler Plan & Design tool helps you to prepare specifications in the early stages of your building's project lifecycle.

With just a few clicks, the Schindler Plan & Design tool can provide a comprehensive product specification and detailed layout drawings. Simply download the data straight into your project design in DWG or PDF formats.

The solution can be integrated with Building Information Modelling standards, and our Project Cloud makes it easy for you to share your projects with us.

Schindler Lifts Australia Pty. Ltd.

T: 1300 WE ELEVATE (1300 933 538) | E: schindlersales@au.schindler.com | W: www.schindler.com