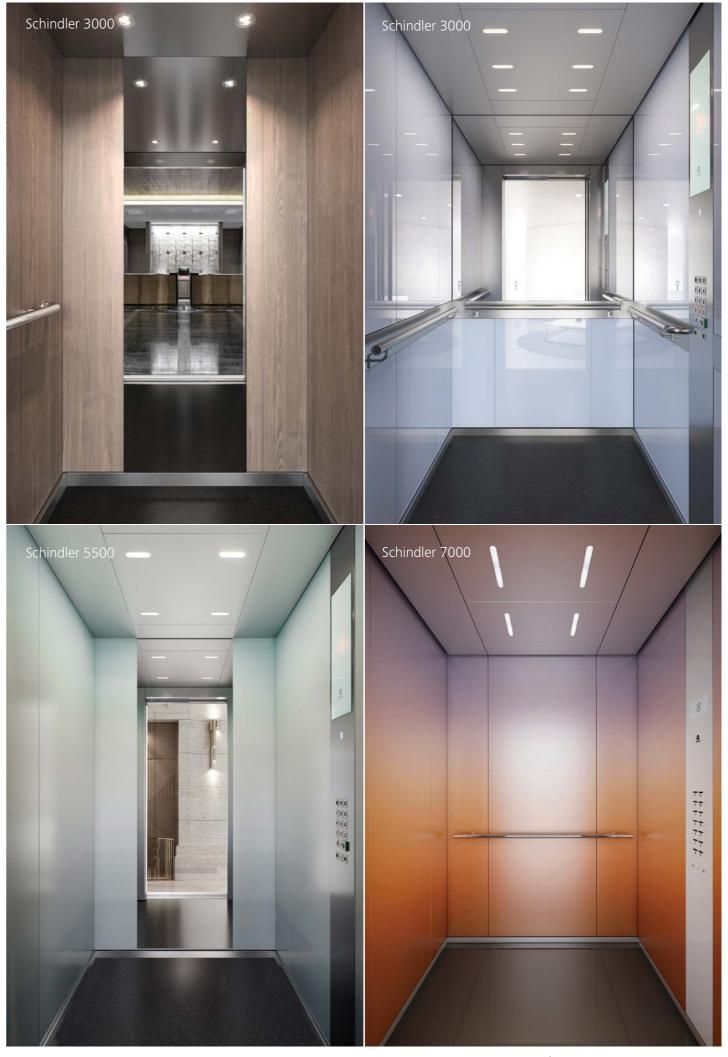

## Schindler 3000

Our all-rounder passenger elevator with outstanding flexibility for low-rise to mid-rise hotel buildings

| Capacity      | 630 - 1179 kg                                                                       |  |
|---------------|-------------------------------------------------------------------------------------|--|
| Travel height | Up to 70 m                                                                          |  |
| Stops         | Max 24 stops                                                                        |  |
| Speed         | 1.0 - 1.75 m/s                                                                      |  |
| Drive system  | Machine room-less, frequency controlled, eco-friendly regenerative drive technology |  |

## Schindler 5500

Our passenger elevator for high-end hotel buildings with high performance and unique design flexibility

| Capacity      | 675 - 2600 kg                                             |  |
|---------------|-----------------------------------------------------------|--|
| Travel height | Up to 150 m                                               |  |
| Stops         | Max 50 stops                                              |  |
| Speed         | 1.0 - 3.0 m/s                                             |  |
| Drive system  | Machine room-less solution, eco-friendly gearless machine |  |

## Schindler 7000

Our smartest solution for your high-rise hotel buildings

| Capacity      | 1275 - 5000 kg                                             |  |
|---------------|------------------------------------------------------------|--|
| Travel height | Up to 500 m                                                |  |
| Stops         | Max 150 stops                                              |  |
| Speed         | 2.5 - 10.0 m/s                                             |  |
| Drive system  | ystem Machine room solution, eco-friendly gearless machine |  |