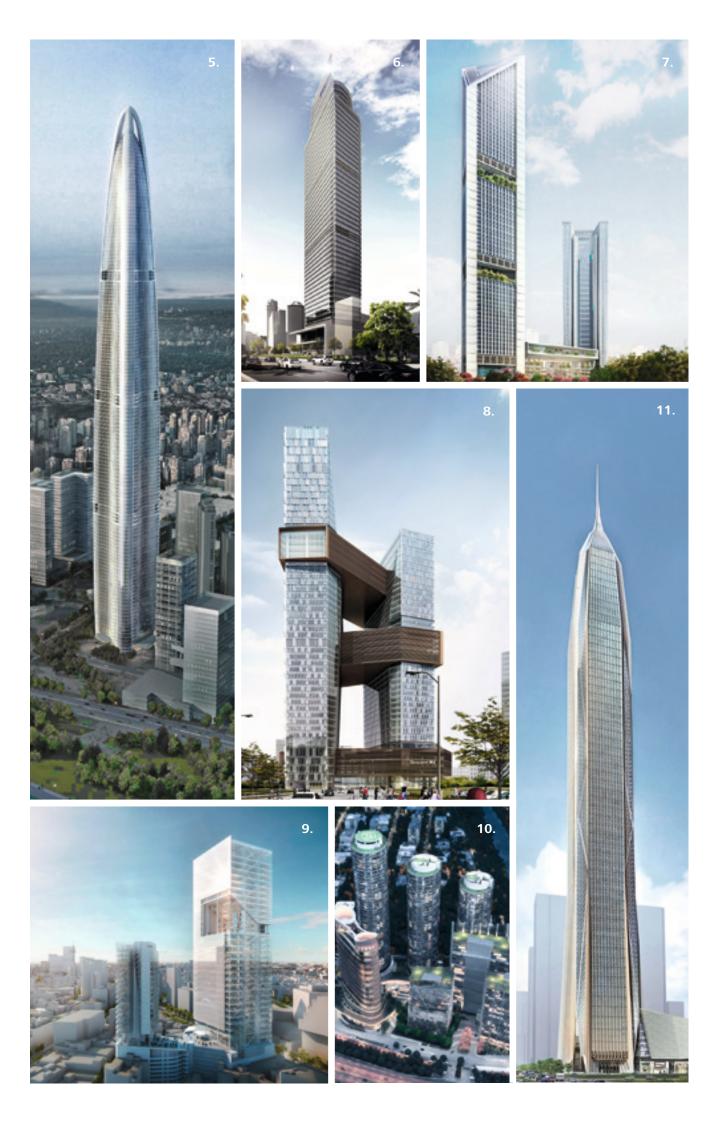

## Our solutions have proved themselves time and time again all over the world.

| . Lakhta Center   Saint Petersburg     | 2. Warsaw Spire   Warsaw             |
|----------------------------------------|--------------------------------------|
| 462 meters                             | 220 meters                           |
| s. <b>OMNI</b> TURM <b>  Frankfurt</b> | 4. Torre Reforma   Mexico City       |
| 185 meters                             | 246 meters                           |
| i. Wuhan Greenland Center   Wuhan      | 6. Menara Astra   Jakarta            |
| 636 meters                             | 270 meters                           |
| '. VietinBank   Hanoi                  | 8. Tencent Seafront Tower   Shenzher |
| 363 meters                             | 250 meters                           |
| . Reforma Towers 24-26   Mexico City   | 10. Delhi One   Noida, Delhi         |
| 180 meters                             | 184 meters                           |
| . Ping An International Finance        | Front page:                          |
| Center   Shenzhen                      | Chinese Estates Plaza   Chengdu      |
|                                        |                                      |