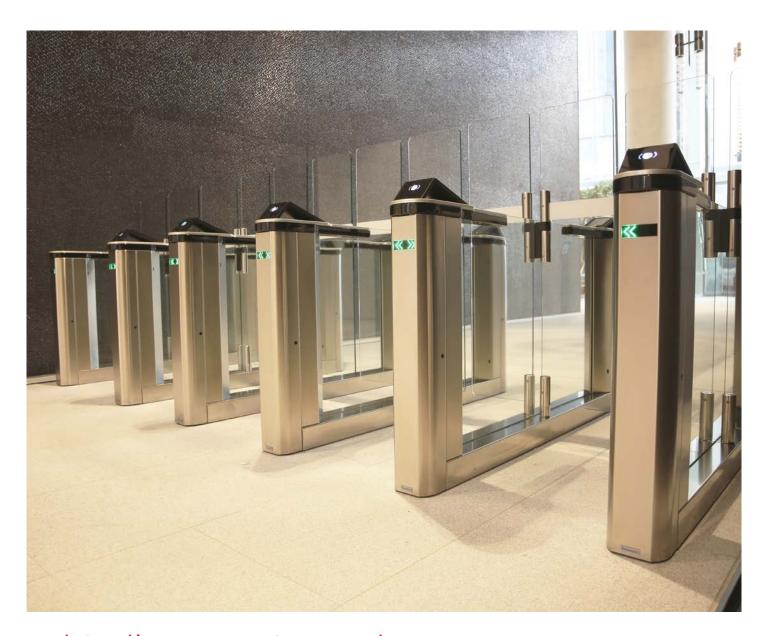

#### Card reader interface

 Enables passengers with floor access management rights and increased security by offering pre-installed wiring for your card reader hardware.